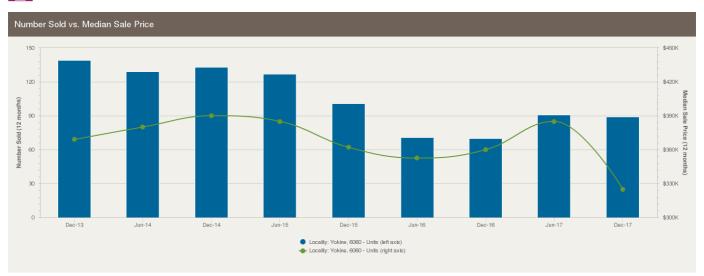

018 \$329,000





214 Swan Street Yokine WA 6060

Sold on 20 Dec 2017 \$605,000











19A Darch Street Yokine WA 6060

Listed on 01 Apr 2018 \$789,000 - \$829,000





34C Wandarrie Avenue Yokine WA 6060

Sold on 22 Mar 2018 \$745,000\*





211 Flinders Street Yokine WA 6060

Listed on 01 Apr 2018





1/20 Bradley Street Yokine WA 6060

Sold on 18 Feb 2018 \$425.000\*









11



134 Moulden Avenue Yokine WA 6060

Listed on 02 Apr 2018 From \$729,000



=

ightharpoons



4/179 Wordsworth Avenue Yokine WA 6060

Sold on 26 Mar 2018 \$812,500\*





7 Fairway East Yokine WA 6060

Listed on 01 Apr 2018 From \$865,000





Sold on 03 Mar 2018 \$1,110,000\*





= number of houses currently On the Market or Sold within the last 6 months

\*Agent advised





### **UNITS: FOR SALE**













## **UNITS: MARKET ACTIVITY SNAPSHOT**

### ON THE MARKET

### RECENTLY SOLD









1/3 Nangar Street Yokine WA 6060

Listed on 01 Apr 2018



There are no recently sold 1 bedroom Units in this suburb



11/56 Spencer Avenue Yokine WA 6060

Listed on 30 Mar 2018 From \$195,000











6/67 Chaucer Street Yokine WA 6060

Listed on 01 Apr 2018 \$299,000-\$339,000





4/65 Wandarrie Avenue Yokine WA 6060

Sold on 15 Feb 2018





1/14 Lockwood Street Yokine WA 6060

Listed on 01 Apr 2018 **OFFERS** 





8/97 Moulden Avenue Yokine WA 6060

Sold on 08 Feb 2018 \$286,500











408 Hector Street Yokine **WA 6060** 

Listed on 02 Apr 2018 Mid/High \$500,000's





4/54 Moulden Avenue Yokine WA 6060

Sold on 23 Feb 2018 \$515,000\*





16A Bradley Street Yokine WA 6060

Lis