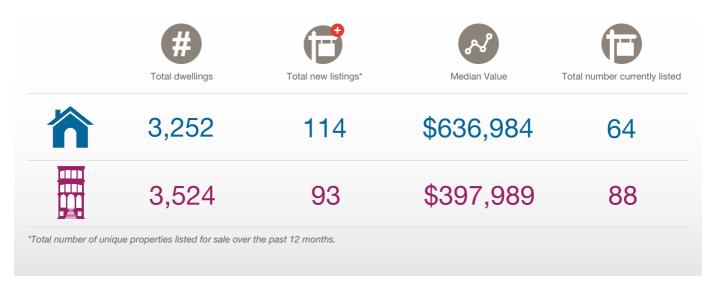

The size of Yokine is approximately 5 square kilometres. It has 6 parks covering nearly 12% of total area. The population of Yokine in 2006 was 9,595 people. By 2011 the population was 10,614 showing a population growth of 10.6% in the area during that time. The predominant age group in Yokine is 25-34 years. Households in Yokine are primarily couples with children and are likely to be repaying \$1800 - \$2400 per month on mortgage repayments. In general, people in Yokine work in a professional occupation. In 2006, 59.5% of the homes in Yokine were owner-occupied compared with 56.5% in 2011. Currently the median sales price of houses in the area is \$647,500.