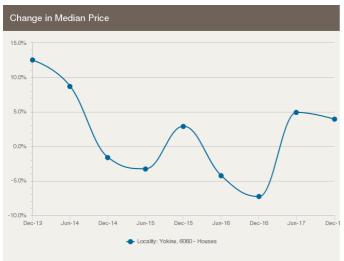

The size of Yokine is approximately 5 square kilometres. It has 6 parks covering nearly 12% of total area. The population of Yokine in 2006 was 9,595 people. By 2011 the population was 10,614 showing a population growth of 10.6% in the area during that time. The predominant age group in Yokine is 25-34 years. Households in Yokine are primarily couples with children and are likely to be repaying \$1800 - \$2400 per month on mortgage repayments. In general, people in Yokine work in a professional occupation. In 2006, 59.5% of the homes in Yokine were owner-occupied compared with 56.5% in 2011. Currently the median sales price of houses in the area is \$647,500.