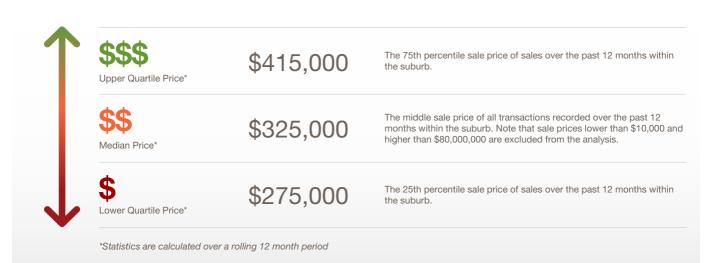

329,000





214 Swan Street Yokine WA 6060

Sold on 20 Dec 2017 \$605,000











19A Darch Street Yokine WA 6060

Listed on 01 Apr 2018 \$789,000 - \$829,000





34C Wandarrie Avenue Yokine WA 6060

Sold on 22 Mar 2018 \$745,000\*





211 Flinders Street Yokine WA 6060

Listed on 01 Apr 2018





1/20 Bradley Street Yokine WA 6060

Sold on 18 Feb 2018 \$425.000\*









11



134 Moulden Avenue Yokine WA 6060

Listed on 02 Apr 2018 From \$729,000



=

ightharpoons



4/179 Wordsworth Avenue Yokine WA 6060

Sold on 26 Mar 2018 \$812,500\*





7 Fairway East Yokine WA 6060

Listed on 01 Apr 2018 From \$865,000





Sold on 03 Mar 2018 \$1,110,000\*





= number of houses currently On the Market or Sold within the last 6 months

\*Agent advised





### **UNITS: FOR SALE**













## **UNITS: MARKET ACTIVITY SNAPSHOT**

### ON THE MARKET

### RECENTLY SOLD









1/3 Nangar Street Yokine WA 6060

Listed on 01 Apr 2018



There are no recently sold 1 bedroom Units in this suburb



11/56 Spencer Avenue Yokine WA 6060

Listed on 30 Mar 2018 From \$195,000











6/67 Chaucer Street Yokine WA 6060

Listed on 01 Apr 2018 \$299,000-\$339,000





4/65 Wandarrie Avenue Yokine WA 6060

Sold on 15 Feb 2018





1/14 Lockwood Street Yokine WA 6060

Listed on 01 Apr 2018 **OFFERS** 





8/97 Moulden Avenue Yokine WA 6060

Sold on 08 Feb 2018 \$286,500











408 Hector Street Yokine **WA 6060** 

Listed on 02 Apr 2018 Mid/High \$500,000's





4/54 Moulden Avenue Yokine WA 6060

Sold on 23 Feb 2018 \$515,000\*





16A Bradley Street Yokine WA 6060

Listed on