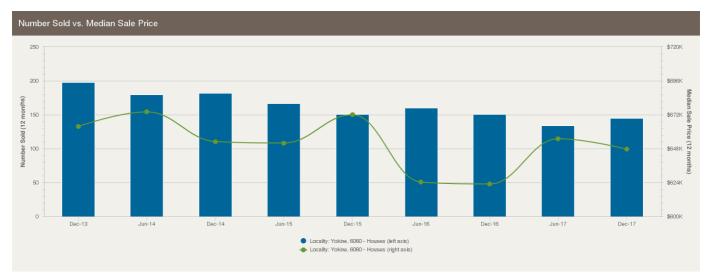

The size of Yokine is approximately 5 square kilometres. It has 6 parks covering nearly 12% of total area. The population of Yokine in 2006 was 9,595 people. By 2011 the population was 10,614 showing a population growth of 10.6% in the area during that time. The predominant age group in Yokine is 25-34 years. Households in Yokine are primarily couples with children and are likely to be repaying \$1800 - \$2400 per month on mortgage repayments. In general, people in Yokine work in a professional occupation. In 2006, 59.5% of the homes in Yokine were owner-occupied compared with 56.5% in 2011. Currently the median sales price of houses in the area is \$647,500.