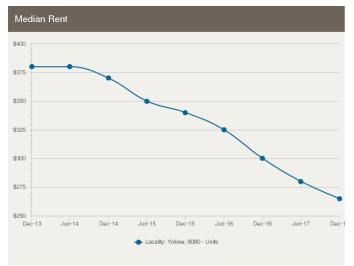

1/62 Moulden Avenue Yokine WA 6060

Sold on 14 Jan 2018 \$518,000





= number of units currently On the Market or Sold within the last 6 months

\*Agent advised





# HOUSES: FOR RENT







# **HOUSES: RENTAL ACTIVITY SNAPSHOT**

### **FOR RENT**









10/44 Croydon Avenue Yokine WA 6060

Listed on 02 Apr 2018 \$290/W





1/160 Flinders Street Yokine **WA 6060** 

Listed on 30 Mar 2018 \$255/W









17 Knight Avenue Yokine WA 6060

Listed on 02 Apr 2018 \$330/W





21 Bourke Street Yokine WA 6060

Listed on 31 Mar 2018 \$390/W









267A Cape Street Yokine WA 6060

Listed on 30 Mar 2018 \$600/W





41A Latrobe Street Yokine WA 6060

Listed on 28 Mar 2018 \$680/W





= number of houses observed as On the Market for Rent within the last month





### **UNITS: FOR RENT**







### **UNITS: RENTAL ACTIVITY SNAPSHOT**

### **FOR RENT**







135 Lawley Street Yokine WA 6060

Listed on 30 Mar 2018 \$220/W





7/56 Shakespeare Avenue Yokine WA 6060

Listed on 23 Mar 2018 \$195/W









12/56 Spencer Avenue Yokine WA 6060

Listed on 02 Apr 2018 \$300/W





14/60 Spencer Avenue Yokine WA 6060

Listed on 02 Apr 2018 \$270/W









2/46 Moulden Avenue Yokine WA 6060

Listed on 02 Apr 2018 \$380/W





194B Swan Street Yokine WA 6060

Listed on 02 Apr 2018 \$340/W





= number of units observed as On the Market for Rent within the last month



# **▶** DISCLAIMER

#### CoreLogic Disclaimer

Whilst all reasonable effort is made to ensure the information in this publication is current, CoreLogic does not warrant the accuracy or completeness of the data and in