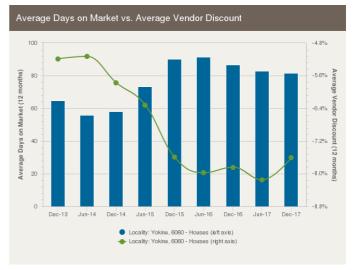

n University (ECU), Mount Cer Lawley... Owner Occupiers Renters Côce Bunt Map data ©2018 Google

The size of Yokine is approximately 5 square kilometres. It has 6 parks covering nearly 12% of total area. The population of Yokine in 2006 was 9,595 people. By 2011 the population was 10,614 showing a population growth of 10.6% in the area during that time. The predominant age group in Yokine is 25-34 years. Households in Yokine are primarily couples with children and are likely to be repaying \$1800 - \$2400 per month on mortgage repayments. In general, people in Yokine work in a professional occupation. In 2006, 59.5% of the homes in Yokine were owner-occupied compared with 56.5% in 2011. Currently the median sales price of houses in the area is \$647,500.







# **HOUSES: FOR SALE**













# HOUSES: MARKET ACTIVITY SNAPSHOT

### ON THE MARKET

### **RECENTLY SOLD**









6/246 Flinders Street Yokine WA 6060

Listed on 27 Mar 2018 \$210,000-\$230,000





13 Thurlow Avenue Yokine WA 6060

Sold on 05 Mar 2018 Not Disclosed





4/40-42 Tuart Street Yokine WA 6060

Listed on 23 Mar 2018 \$329,000





214 Swan Street Yokine WA 6060

Sold on 20 Dec 2017 \$605,000











19A Darch Street Yokine WA 6060

Listed on 01 Apr 2018 \$789,000 - \$829,000





34C Wandarrie Avenue Yokine WA 6060

Sold on 22 Mar 2018 \$745,000\*





211 Flinders Street Yokine WA 6060

Listed on 01 Apr 2018





1/20 Bradley Street Yokine WA 6060

Sold on 18 Feb 2018 \$425.000\*









11



134 Moulden Avenue Yokine WA 6060

Listed on 02 Apr 2018 From \$729,000



=

ightharpoons



4/179