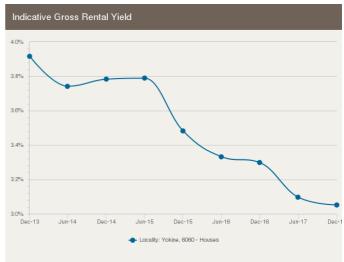

Avenue Yokine WA 6060

Listed on 30 Mar 2018 From \$195,000











6/67 Chaucer Street Yokine WA 6060

Listed on 01 Apr 2018 \$299,000-\$339,000





4/65 Wandarrie Avenue Yokine WA 6060

Sold on 15 Feb 2018





1/14 Lockwood Street Yokine WA 6060

Listed on 01 Apr 2018 **OFFERS** 





8/97 Moulden Avenue Yokine WA 6060

Sold on 08 Feb 2018 \$286,500











408 Hector Street Yokine **WA 6060** 

Listed on 02 Apr 2018 Mid/High \$500,000's





4/54 Moulden Avenue Yokine WA 6060

Sold on 23 Feb 2018 \$515,000\*





16A Bradley Street Yokine WA 6060

Listed on 01 Apr 2018 580,000 - 620,000





1/62 Moulden Avenue Yokine WA 6060

Sold on 14 Jan 2018 \$518,000





= number of units currently On the Market or Sold within the last 6 months

\*Agent advised





# HOUSES: FOR RENT







# **HOUSES: RENTAL ACTIVITY SNAPSHOT**

### **FOR RENT**









10/44 Croydon Avenue Yokine WA 6060

Listed on 02 Apr 2018 \$290/W





1/160 Flinders Street Yokine **WA 6060** 

Listed on 30 Mar 2018 \$255/W









17 Knight Avenue Yokine WA 6060

Listed on 02 Apr 2018 \$330/W





21 Bourke Street Yokine WA 6060

Listed on 31 Mar 2018 \$390/W









267A Cape Street Yokine WA 6060

Listed on 30 Mar 2018 \$600/W





41A Latrobe Street Yokine WA 6060

Listed on 28 Mar 2018 \$680/W





= number of houses observed as On the Market for Rent within the last month





### **UNITS: FOR RENT**







### **UNITS: RENTAL ACTIVITY SNAPSHOT**

### **FOR RENT**







135 Lawley Street Yokine WA 6060

Listed on 30 Mar 2018 \$220/W





7/56 Shakespeare Avenue Yokine WA 6060

Listed on 23