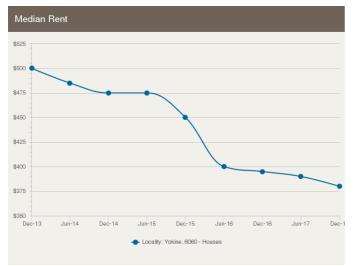

r Avenue Yokine WA 6060

Listed on 30 Mar 2018 From \$195,000











6/67 Chaucer Street Yokine WA 6060

Listed on 01 Apr 2018 \$299,000-\$339,000





4/65 Wandarrie Avenue Yokine WA 6060

Sold on 15 Feb 2018





1/14 Lockwood Street Yokine WA 6060

Listed on 01 Apr 2018 **OFFERS** 





8/97 Moulden Avenue Yokine WA 6060

Sold on 08 Feb 2018 \$286,500











408 Hector Street Yokine **WA 6060** 

Listed on 02 Apr 2018 Mid/High \$500,000's





4/54 Moulden Avenue Yokine WA 6060

Sold on 23 Feb 2018 \$515,000\*





16A Bradley Street Yokine WA 6060

Listed on 01 Apr 2018 580,000 - 620,000





1/62 Moulden Avenue Yokine WA 6060

Sold on 14 Jan 2018 \$518,000





= number of units currently On the Market or Sold within the last 6 months

\*Agent advised





# HOUSES: FOR RENT







# **HOUSES: RENTAL ACTIVITY SNAPSHOT**

### **FOR RENT**









10/44 Croydon Avenue Yokine WA 6060

Listed on 02 Apr 2018 \$290/W





1/160 Flinders Street Yokine **WA 6060** 

Listed on 30 Mar 2018 \$255/W









17 Knight Avenue Yokine WA 6060

Listed on 02 Apr 2018 \$330/W





21 Bourke Street Yokine WA 6060

Listed on 31 Mar 2018 \$390/W









267A Cape Street Yokine WA 6060

Listed on 30 Mar 2018 \$600/W





41A Latrobe Street Yokine WA 6060

Listed on 28 Mar 2018 \$680/W





= number of houses observed as On the Market for Rent within the last month





### **UNITS: FOR RENT**







### **UNITS: RENTAL ACTIVITY SNAPSHOT**

### **FOR RENT**







135 Lawley Street Yokine WA 6060

Listed on 30 Mar 2018 \$220/W





7/56 Shakespeare Avenue Yokine WA 6060

Listed on