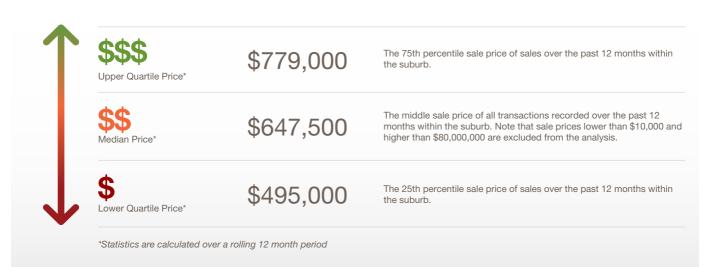

The size of Yokine is approximately 5 square kilometres. It has 6 parks covering nearly 12% of total area. The population of Yokine in 2006 was 9,595 people. By 2011 the population was 10,614 showing a population growth of 10.6% in the area during that time. The predominant age group in Yokine is 25-34 years. Households in Yokine are primarily couples with children and are likely to be repaying \$1800 - \$2400 per month on mortgage repayments. In general, people in Yokine work in a professional occupation. In 2006, 59.5% of the homes in Yokine were owner-occupied compared with 56.5% in 2011. Currently the median sales price of houses in the area is \$647,500.