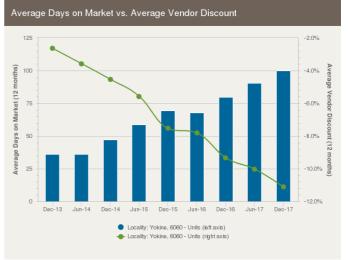

\$329,000





214 Swan Street Yokine WA 6060

Sold on 20 Dec 2017 \$605,000











19A Darch Street Yokine WA 6060

Listed on 01 Apr 2018 \$789,000 - \$829,000





34C Wandarrie Avenue Yokine WA 6060

Sold on 22 Mar 2018 \$745,000\*





211 Flinders Street Yokine WA 6060

Listed on 01 Apr 2018





1/20 Bradley Street Yokine WA 6060

Sold on 18 Feb 2018 \$425.000\*









11



134 Moulden Avenue Yokine WA 6060

Listed on 02 Apr 2018 From \$729,000



=

ightharpoons



4/179 Wordsworth Avenue Yokine WA 6060

Sold on 26 Mar 2018 \$812,500\*





7 Fairway East Yokine WA 6060

Listed on 01 Apr 2018 From \$865,000





Sold on 03 Mar 2018 \$1,110,000\*





= number of houses currently On the Market or Sold within the last 6 months

\*Agent advised





### **UNITS: FOR SALE**













## **UNITS: MARKET ACTIVITY SNAPSHOT**

### ON THE MARKET

### RECENTLY SOLD









1/3 Nangar Street Yokine WA 6060

Listed on 01 Apr 2018



There are no recently sold 1 bedroom Units in this suburb



11/56 Spencer Avenue Yokine WA 6060

Listed on 30 Mar 2018 From \$195,000











6/67 Chaucer Street Yokine WA 6060

Listed on 01 Apr 2018 \$299,000-\$339,000





4/65 Wandarrie Avenue Yokine WA 6060

Sold on 15 Feb 2018





1/14 Lockwood Street Yokine WA 6060

Listed on 01 Apr 2018 **OFFERS** 





8/97 Moulden Avenue Yokine WA 6060

Sold on 08 Feb 2018 \$286,500











408 Hector Street Yokine **WA 6060** 

Listed on 02 Apr 2018 Mid/High \$500,000's





4/54 Moulden Avenue Yokine WA 6060

Sold on 23 Feb 2018 \$515,000\*





16A Bradley Street Yokine WA 6060

Listed