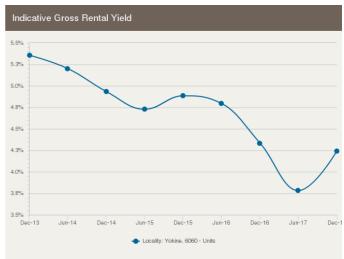

1/62 Moulden Avenue Yokine WA 6060

Sold on 14 Jan 2018 \$518,000





= number of units currently On the Market or Sold within the last 6 months

\*Agent advised





# HOUSES: FOR RENT







# **HOUSES: RENTAL ACTIVITY SNAPSHOT**

### **FOR RENT**









10/44 Croydon Avenue Yokine WA 6060

Listed on 02 Apr 2018 \$290/W





1/160 Flinders Street Yokine **WA 6060** 

Listed on 30 Mar 2018 \$255/W









17 Knight Avenue Yokine WA 6060

Listed on 02 Apr 2018 \$330/W





21 Bourke Street Yokine WA 6060

Listed on 31 Mar 2018 \$390/W









267A Cape Street Yokine WA 6060

Listed on 30 Mar 2018 \$600/W





41A Latrobe Street Yokine WA 6060

Listed on 28 Mar 2018 \$680/W





= number of houses observed as On the Market for Rent within the last month





### **UNITS: FOR RENT**







### **UNITS: RENTAL ACTIVITY SNAPSHOT**

### **FOR RENT**







135 Lawley Street Yokine WA 6060

Listed on 30 Mar 2018 \$220/W





7/56 Shakespeare Avenue Yokine WA 6060

Listed on 23 Mar 2018 \$195/W









12/56 Spencer Avenue Yokine WA 6060

Listed on 02 Apr 2018 \$300/W





14/60 Spencer Avenue Yokine WA 6060

Listed on 02 Apr 2018 \$270/W









2/46 Moulden Avenue Yokine WA 6060

Listed on 02 Apr 2018 \$380/W





194B Swan Street Yokine WA 6060

Listed on 02 Apr 2018 \$340/W





= number of units observed as On the Market for Rent within the last month



# **▶** DISCLAIMER

#### CoreLogic Disclaimer

Whilst all reasonable effort is made to ensure the information in this publication is current, CoreLogic does not warrant the accuracy or completeness of the data and info