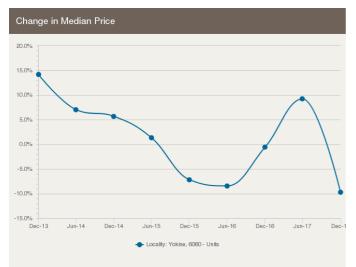

8 \$329,000





214 Swan Street Yokine WA 6060

Sold on 20 Dec 2017 \$605,000











19A Darch Street Yokine WA 6060

Listed on 01 Apr 2018 \$789,000 - \$829,000





34C Wandarrie Avenue Yokine WA 6060

Sold on 22 Mar 2018 \$745,000\*





211 Flinders Street Yokine WA 6060

Listed on 01 Apr 2018





1/20 Bradley Street Yokine WA 6060

Sold on 18 Feb 2018 \$425.000\*









11



134 Moulden Avenue Yokine WA 6060

Listed on 02 Apr 2018 From \$729,000



=

ightharpoons



4/179 Wordsworth Avenue Yokine WA 6060

Sold on 26 Mar 2018 \$812,500\*





7 Fairway East Yokine WA 6060

Listed on 01 Apr 2018 From \$865,000





Sold on 03 Mar 2018 \$1,110,000\*





= number of houses currently On the Market or Sold within the last 6 months

\*Agent advised





### **UNITS: FOR SALE**













## **UNITS: MARKET ACTIVITY SNAPSHOT**

### ON THE MARKET

### RECENTLY SOLD









1/3 Nangar Street Yokine WA 6060

Listed on 01 Apr 2018



There are no recently sold 1 bedroom Units in this suburb



11/56 Spencer Avenue Yokine WA 6060

Listed on 30 Mar 2018 From \$195,000











6/67 Chaucer Street Yokine WA 6060

Listed on 01 Apr 2018 \$299,000-\$339,000





4/65 Wandarrie Avenue Yokine WA 6060

Sold on 15 Feb 2018





1/14 Lockwood Street Yokine WA 6060

Listed on 01 Apr 2018 **OFFERS** 





8/97 Moulden Avenue Yokine WA 6060

Sold on 08 Feb 2018 \$286,500











408 Hector Street Yokine **WA 6060** 

Listed on 02 Apr 2018 Mid/High \$500,000's





4/54 Moulden Avenue Yokine WA 6060

Sold on 23 Feb 2018 \$515,000\*





16A Bradley Street Yokine WA 6060

Liste